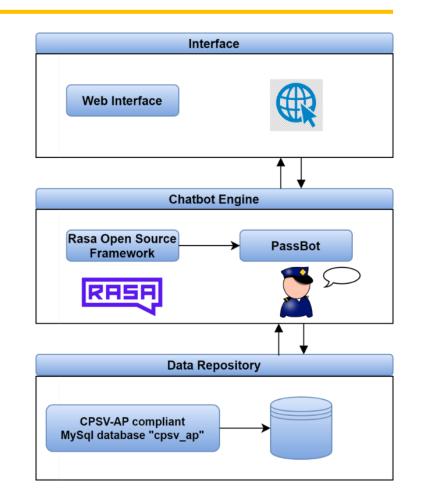

## **Overall system architecture**

- 3 basic levels:
  - ✓ Web interface
  - Chatbot engine, responsible for sorting and processing the input data
  - Relational data repository which hosts the PS "Get a Greek Passport" description, based on the extended CPSV-AP model