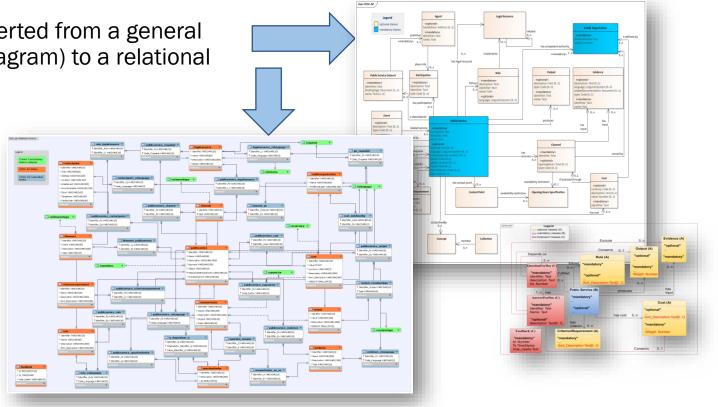

# **Results – PassBot Development**

 A relational data repository managed by MySQL (RDBMS) was created to host the PS "Get a Greek Passport" description, based on the extended CPSV-AP model.

- The extended CPSV-AP model was converted from a general conceptual design model (UML class diagram) to a relational model (Entity-Relationship diagram)
- All model classes and correlations were converted into 48 relational tables of a central database.
- The Q&A dialogue was coded into a total of twelve questions. Nine to twelve questions are used.