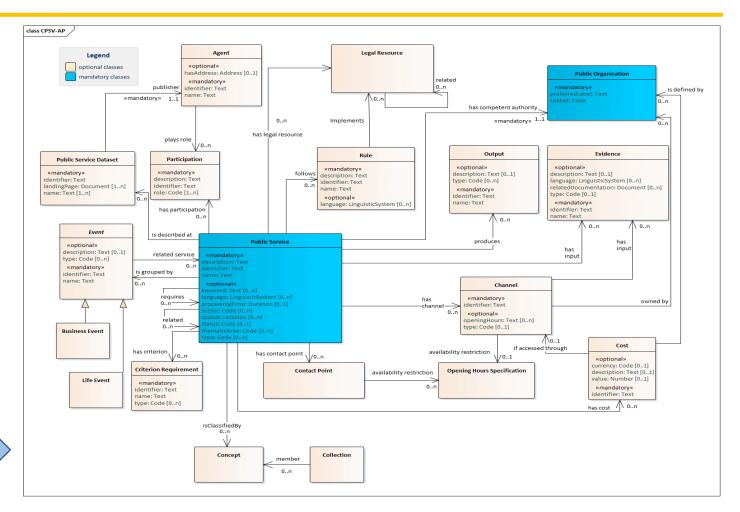

## **Results - CPSV-AP model extension**

- The existing structure of the CPSV-AP model cannot accommodate the underlying complexity of the PS "Get a Greek Passport"
- The CPSV-AP model was, accordingly, extended based on two key features:
  - The use of a Q&A dialogue to obtain the required information by users, and
  - The gradual exclusion of the documents that are NOT required for their case, based on their answers

Part of the overall CPSV-AP UML diagram. New classes, their relations and the corresponding properties, in red.