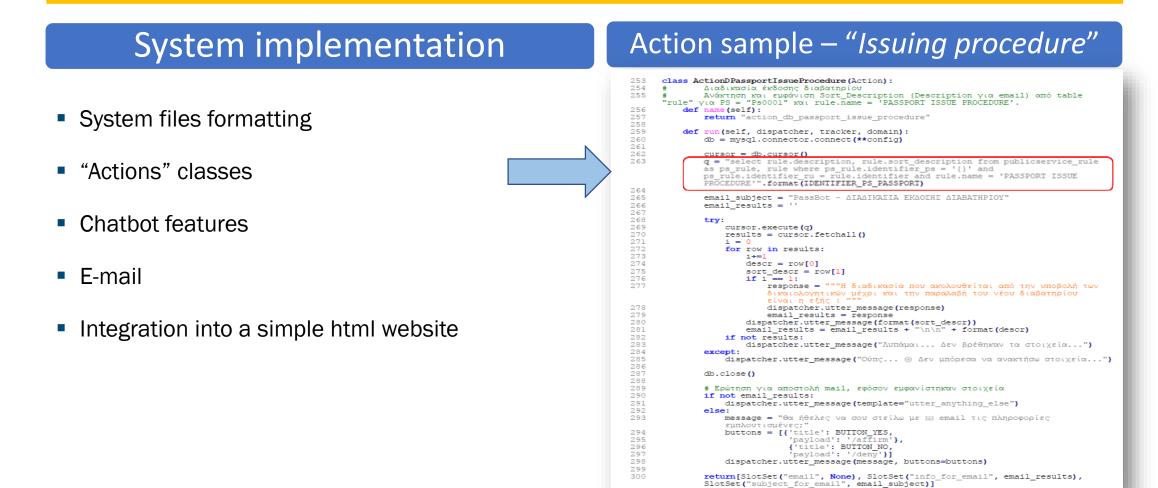

# System files formatting "Actions" classes System files formatting Small talks, greetings, thanks and feedback coverage

- Chatbot features
- E-mail
- Integration into a simple html website

## **Results – PassBot Development**

| System implementation                                                                                                                                            | Chatbot (Passport+Ch                                                                                                                                                                                    | at <b>Bot)</b> features                                                                                                                                                                                                                                                                                                                                                                                                                                                                                                                                                                                                                                                                                                                                                                                         |
|------------------------------------------------------------------------------------------------------------------------------------------------------------------|---------------------------------------------------------------------------------------------------------------------------------------------------------------------------------------------------------|-----------------------------------------------------------------------------------------------------------------------------------------------------------------------------------------------------------------------------------------------------------------------------------------------------------------------------------------------------------------------------------------------------------------------------------------------------------------------------------------------------------------------------------------------------------------------------------------------------------------------------------------------------------------------------------------------------------------------------------------------------------------------------------------------------------------|
| <ul> <li>System files formatting</li> <li>"Actions" classes</li> <li>Chatbot features</li> <li>E-mail</li> <li>Integration into a simple html website</li> </ul> | <ul> <li>Goal-oriented chatbot</li> <li>Responds and recognizes the Greek language</li> <li>Scripted and conversational chatbot</li> <li>Retrieval-based model</li> <li>No Security policies</li> </ul> | Passbat         Valcome to Greek Passport Agent         Lan oou         Lan oou |