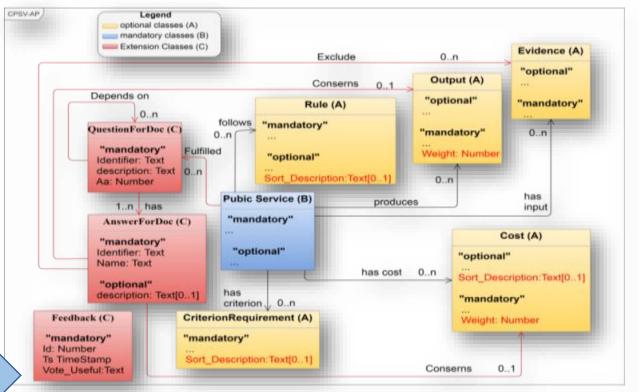

## **Results - CPSV-AP model extension**

- The existing structure of the CPSV-AP model cannot accommodate the underlying complexity of the PS "Get a Greek Passport"
- The CPSV-AP model was, accordingly, extended based on two key features:
  - The use of a Q&A dialogue to obtain the required information by users, and
  - The gradual exclusion of the documents that are NOT required for their case, based on their answers

Part of the overall CPSV-AP UML diagram. New classes, their relations and the corresponding properties, in red.